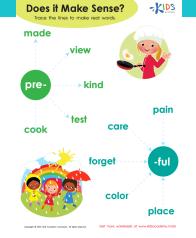

# **Does it Make Sense?**

Trace the lines to make real words.

### Prefix pre- and Suffix ful- Worksheet