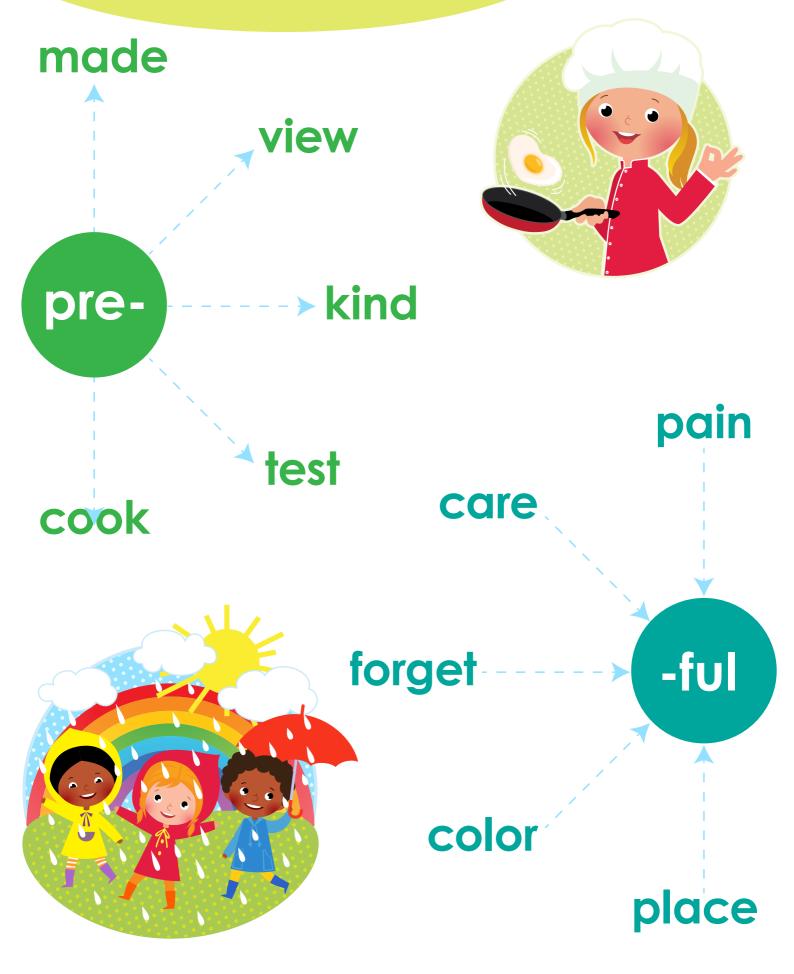

# **Does it Make Sense?**

Trace the lines to make real words.





### Prefix pre- and Suffix ful- Worksheet



#### Worksheet Answer Key.

Scan the QR code to get the answer key for this worksheet. In it, you'll also find an explanation of how to solve the worksheet and additional learning resources.





#### Complete this worksheet online.

Scan the QR code below to open this interactive worksheet!

Let your child learn and play! The worksheet comes with a professional voice over of the task, and will be automatically checked and scored upon completion. Your child will also get suggestions of similar activities.



You can open this online worksheet in any browser and on any device. NO registration or app installation is needed to start learning. Just scan the QR code and there you are!

## Ready to learn more? Use the code below to access a free les