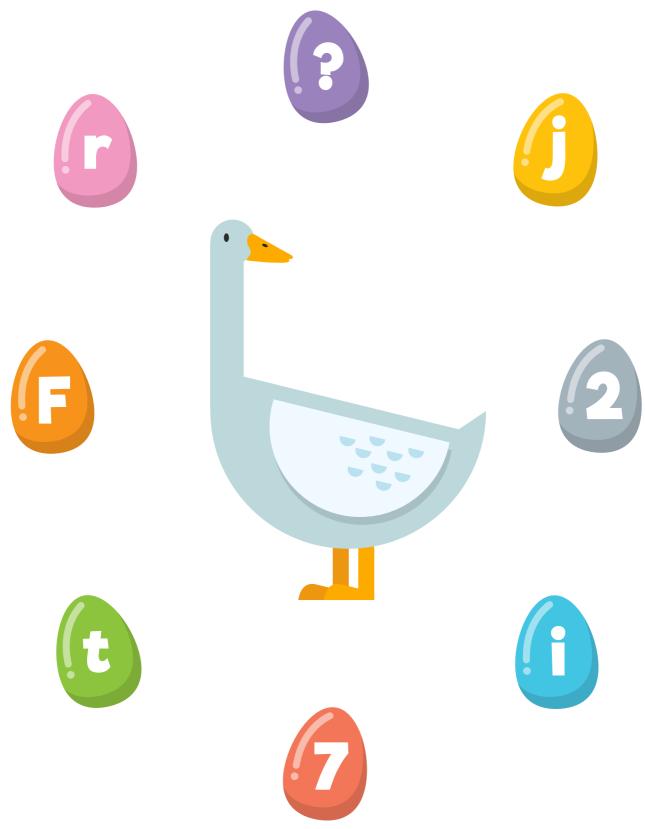

# **Identifying Lowercase Letters**

The lowercase letter goose lost her eggs.

Circle the eggs with lowercase letters to help her find them.