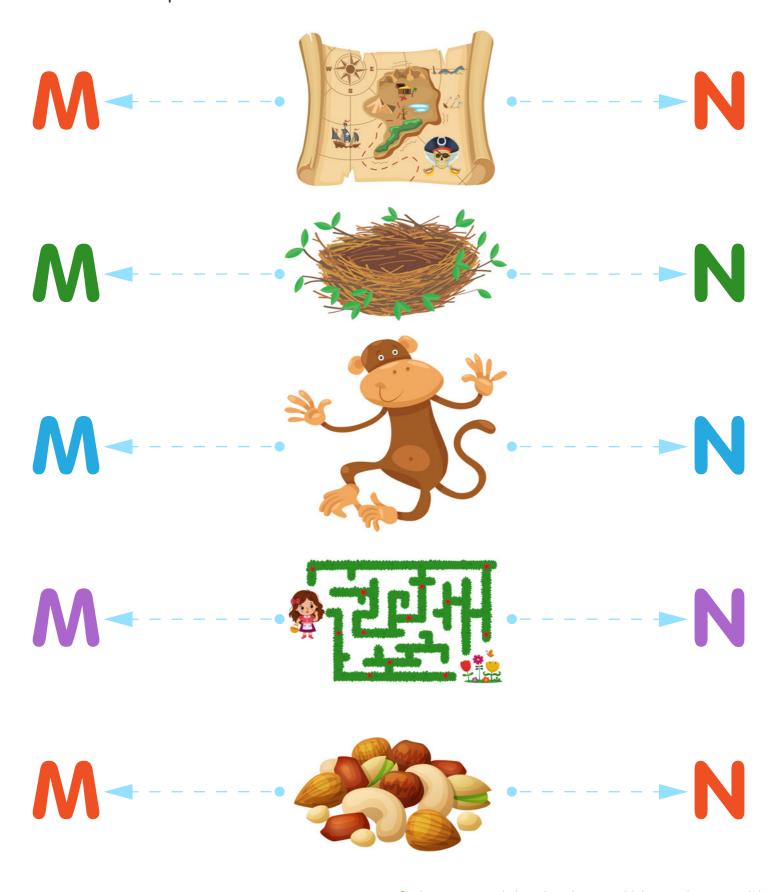

# Which Letter Should You Choose?

Trace on the dotted lines to connect each picture with the letter it starts with.