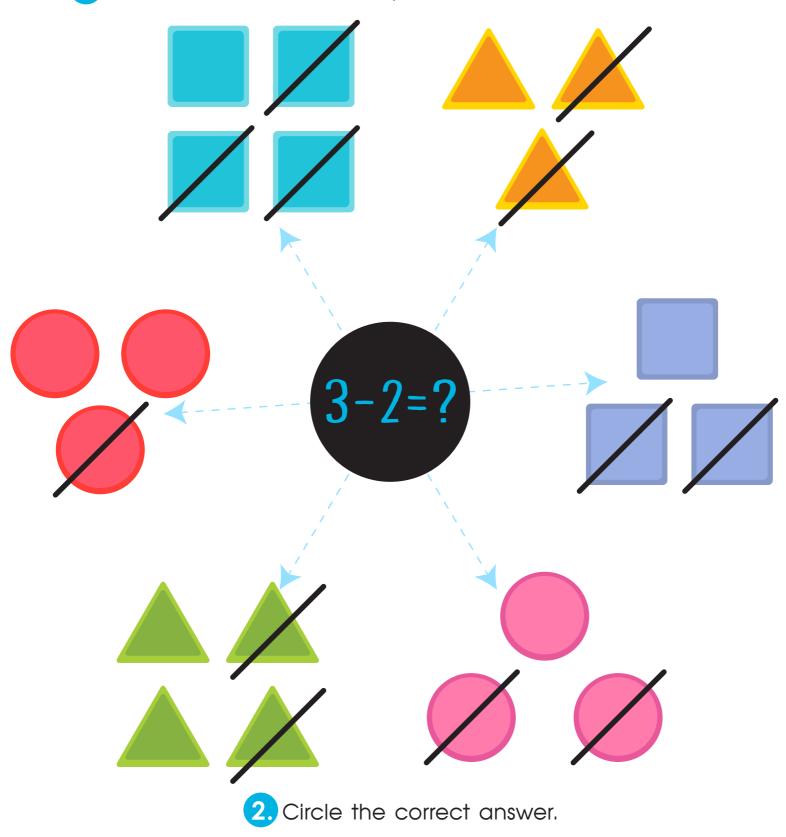

# MATCHING 3-2



1. Trace a line to all of the pictures that show 3-2.



1

2

3

#### **Matching 3-2 Worksheet**



## Worksheet Answer Key.

Scan the QR code to get the answer key for this worksheet. In it, you'll also find an explanation of how to solve the worksheet and additional learning resources.





#### Complete this worksheet online.

Scan the QR code below to open this interactive worksheet!

Let your child learn and play! The worksheet comes with a professional voice over of the task, and will be automatically checked and scored upon completion. Your child will also get suggestions of similar activities.



You can open this online worksheet in any browser and on any device. NO registration or app installation is needed to start learning. Just scan the QR code and there you are!

### Ready to learn more? Use the code below to access a free lesso