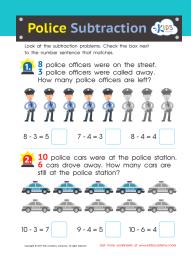

# Police Subtraction ALLES

Look at the subtraction problems. Check the box next to the number sentence that matches.

8 police officers were on the street.3 police officers were called away.How many police officers are left?

10 police cars were at the police station. 6 cars drove away. How many cars are still at the police station?

#### **Police Subtraction Worksheet**