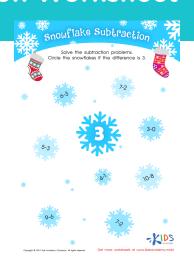

# Snowflake Subtraction

























#### **Snowflake Subtraction Worksheet**



## Worksheet Answer Key.

Scan the QR code to get the answer key for this worksheet. In it, you'll also find an explanation of how to solve the worksheet and additional learning resources.





#### Complete this worksheet online.

Scan the QR code below to open this interactive worksheet!

Let your child learn and play! The worksheet comes with a professional voice over of the task, and will be automatically checked and scored upon completion. Your child will also get suggestions of similar activities.



You can open this online worksheet in any browser and on any device. NO registration or app installation is needed to start learning. Just scan the QR code and there you are!

### Ready to learn more? Use the code below to access a free lesson!

Interactive games, educational videos, online quizzes and our full worksheet collection - check it all out now!



https://www.kidsacademy.com/tg/



https://www.kidsacademy.com/classroom/