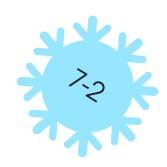

# Snowflake Subtraction

























#### **Snowflake Subtraction Worksheet**



## Worksheet Answer Key.

Scan the QR code to get the answer key for this worksheet. In it, you'll also find an explanation of how to solve the worksheet and additional learning resources.





#### Complete this worksheet online.

Scan the QR code below to open this interactive worksheet!

Let your child learn and play! The worksheet comes with a professional voice over of the task, and will be automatically checked and scored upon completion. Your child will also get suggestions of similar activities.



You can open this online worksheet in any browser and on any device. NO registration or app installation is needed to start learning. Just scan the QR code and there you are!

### Ready to learn more? Use the code below to access a free les