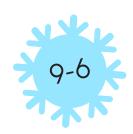

# Snowflake Subtraction

























#### **Snowflake Subtraction Worksheet**



## Worksheet Answer Key.

Scan the QR code to get the answer key for this worksheet. In it, you'll also find an explanation of how to solve the worksheet and additional learning resources.





#### Complete this worksheet online.

Scan the QR code below to open this interactive worksheet!

Let your child learn and play! The worksheet comes with a professional voice over of the task, and will be automatically checked and scored upon completion. Your child will also get suggestions of similar activities.



You can open this online worksheet in any browser and on any device. NO registration or app installation is needed to start learning. Just scan the QR code and there you are!

### Ready to learn more? Use the code below to access a free l