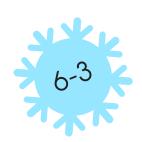

# Snowflake Subtraction

























#### **Snowflake Subtraction Worksheet**



## Worksheet Answer Key.

Scan the QR code to get the answer key for this worksheet. In it, you'll also find an explanation of how to solve the worksheet and additional learning resources.





#### Complete this worksheet online.

Scan the QR code below to open this interactive worksheet!

Let your child learn and play! The worksheet comes with a professional voice over of the task, and will be automatically checked and scored upon completion. Your child will also get suggestions of similar activities.



You can open this online worksheet in any browser and on any device. NO registration or app installation is needed to start learning. Just scan the QR code and there you are!

### Ready to learn more? Use the code below to a