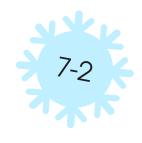

# Snowflake Subtraction

























#### **Snowflake Subtraction Worksheet**



## Worksheet Answer Key.

Scan the QR code to get the answer key for this worksheet. In it, you'll also find an explanation of how to solve the worksheet and additional learning resources.





#### Complete this worksheet online.

Scan the QR code below to open this interactive worksheet!

Let your child learn and play! The worksheet comes with a professional voice over of the task, and will be automatically checked and scored upon completion. Your child will also get suggestions of similar activities.



You can open this online worksheet in any browser and on any device. NO registration or app installation is needed to start learning. Just scan the QR code and there you are!

### Ready to learn more? Use the code below to acc