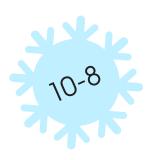

# Snowflake Subtraction

























#### **Snowflake Subtraction Worksheet**



## Worksheet Answer Key.

Scan the QR code to get the answer key for this worksheet. In it, you'll also find an explanation of how to solve the worksheet and additional learning resources.





#### Complete this worksheet online.

Scan the QR code below to open this interactive worksheet!

Let your child learn and play! The worksheet comes with a professional voice over of the task, and will be automatically checked and scored upon completion. Your child will also get suggestions of similar activities.



You can open this online worksheet in any browser and on any device. NO registration or app installation is needed to start learning. Just scan the QR code and there you are!

### Ready to learn more? Use the code below to access a free