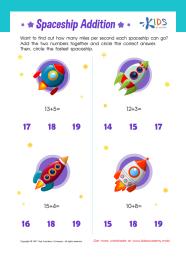

# 

Want to find out how many miles per second each spaceship can go? Add the two numbers together and circle the correct answer. Then, circle the fastest spaceship.

18

16

10+8=

15

14

#### **Spaceship Addition Worksheet**