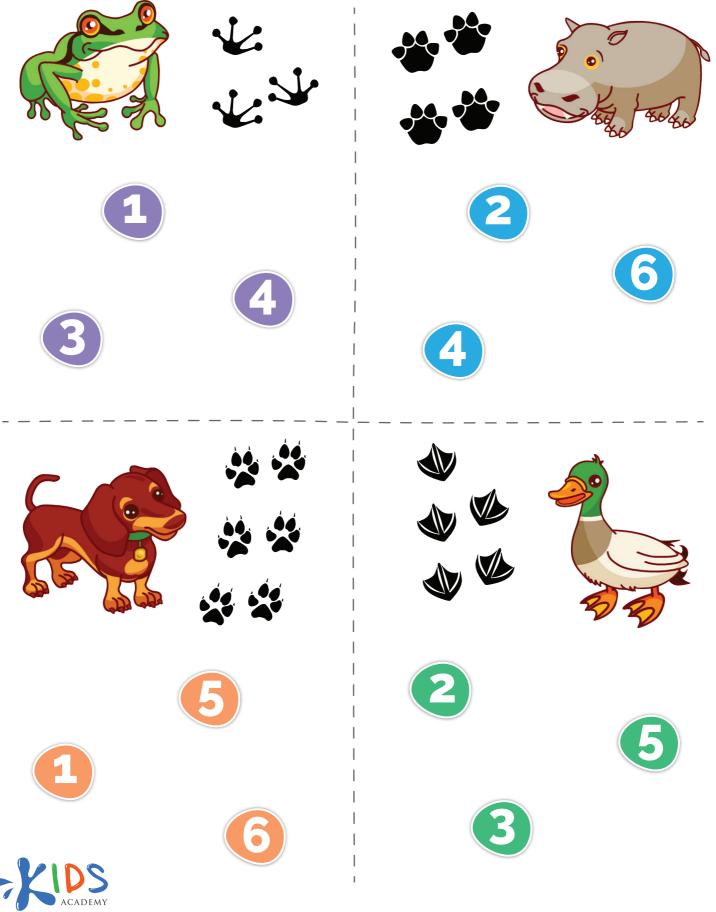

# Animal Prints

Look at the animals and their prints. Then count the prints and circle the correct number.

Copyright  $\ensuremath{\textcircled{O}}$  2016 Kids Academy Company. All rights reserved

### **Animal Prints Match-Up Worksheet**