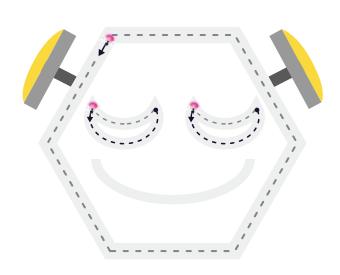

Trace the **robot's face**. Then draw the missing **crescent** shapes.

Trace the **robot's face**. Then draw the missing **star** shapes.

## Composing a Robot's Face of Crescents And Stars Worksheet