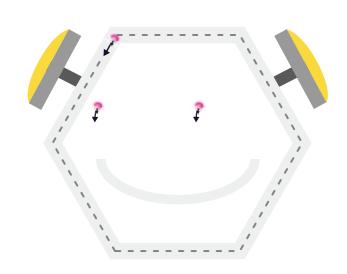

Trace the **robot's face**. Then draw the missing **crescent** shapes.

Trace the **robot's face**. Then draw the missing **star** shapes.

## Composing a Robot's Face of Crescents And Stars Worksheet