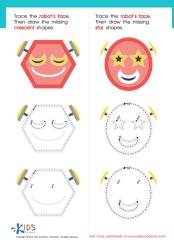

Trace the **robot's face**. Then draw the missing **crescent** shapes.

Trace the **robot's face**. Then draw the missing **star** shapes.

## Composing a Robot's Face of Crescents And Stars Worksheet

## Worksheet Answer Key.

Scan the QR code to get the answer key for this worksheet. In it, you'll also find an explanation of how to solve the worksheet and additional learning resources.