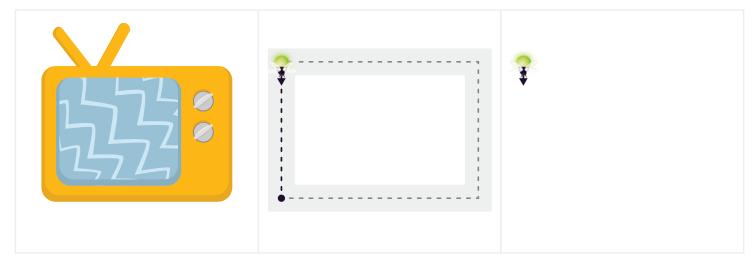

# Rectangle

A rectangle has four equal sides.

Two sides are long. Two sides are short.

Trace the **rectangle**. Then draw your own **rectangle**.