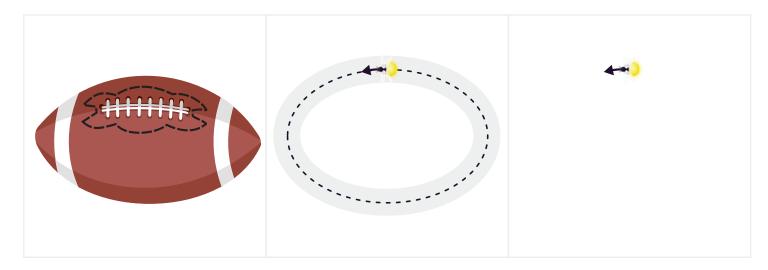

## Oval

An **oval** has the shape that reminds one of an egg. Trace the **oval**. Then draw your own **oval**. Start at the Firefly.