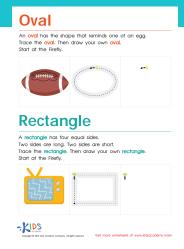

## Oval

An **oval** has the shape that reminds one of an egg. Trace the **oval**. Then draw your own **oval**. Start at the Firefly.

# Rectangle

A rectangle has four equal sides.

Two sides are long. Two sides are short.

Trace the **rectangle**. Then draw your own **rectangle**.

### **Easy Drawing of Ovals And Rectangles Worksheet**