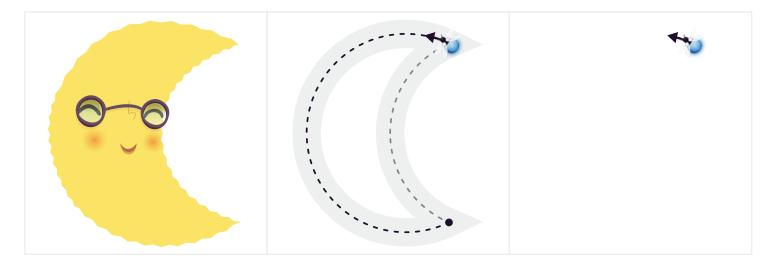

## Crescent

A **crescent** has the form resembling the new moon in shape. Trace the **crescent**. Then draw your own **crescent**. Start at the Firefly.