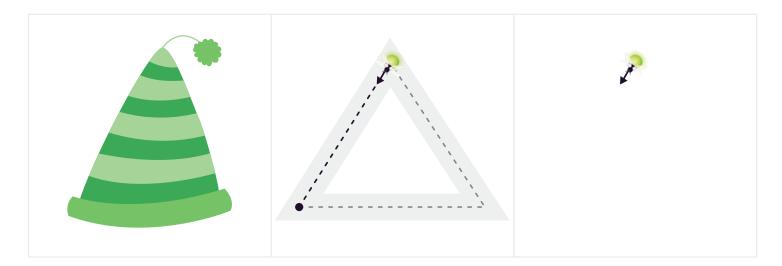

# Triangle

A **triangle** has three sides. Trace the **triangle**. Then draw your own **triangle**. Start at the Firefly.