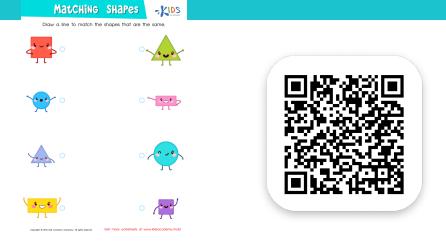

Matching Shapes

Draw a line to match the shapes that are the same.

## **Matching Shapes Worksheet**

## Worksheet Answer Key.

Scan the QR code to get the answer key for this worksheet. In it, you'll also find an explanation of how to solve the worksheet and additional learning resources.