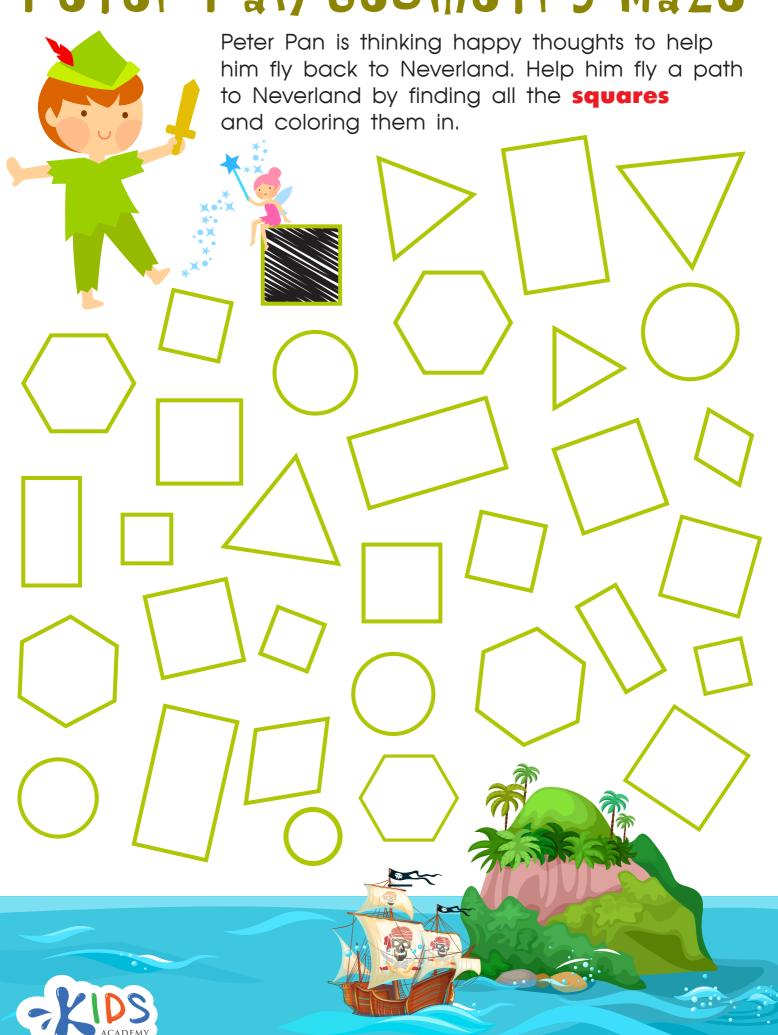

## Peter Pan Geometry Maze





## Worksheet Answer Key.

Scan the QR code to get the answer key for this worksheet. In it, you'll also find an explanation of how to solve the worksheet and additional learning resources.





## Complete this worksheet online.

Scan the QR code below to open this interactive worksheet!

Let your child learn and play! The worksheet comes with a professional voice over of the task, and will be automatically checked and scored upon completion. Your child will also get suggestions of similar activities.



You can open this online worksheet in any browser and on any device. NO registration or app installation is needed to start learning. Just scan the QR code and there you are!

## Ready to learn more? Use the code below to access a free lesson!

Interactive games, educational videos, on