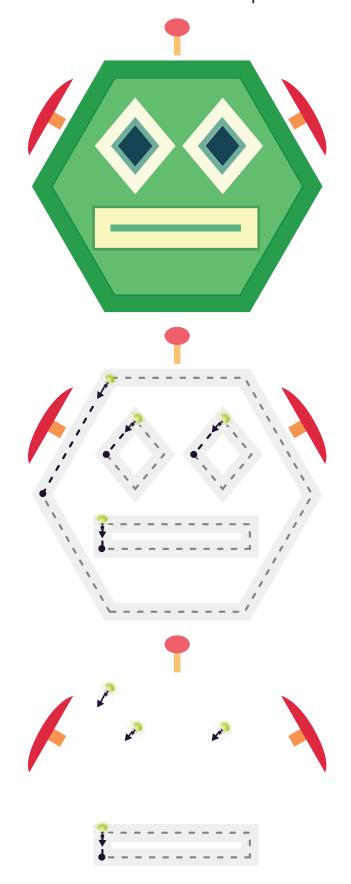

Trace the **robot's face**.

Then draw the missing **Hexahedron** shapes.

Trace the **robot's face**. Then draw the missing **rhombus** and **hexahedron** shapes.