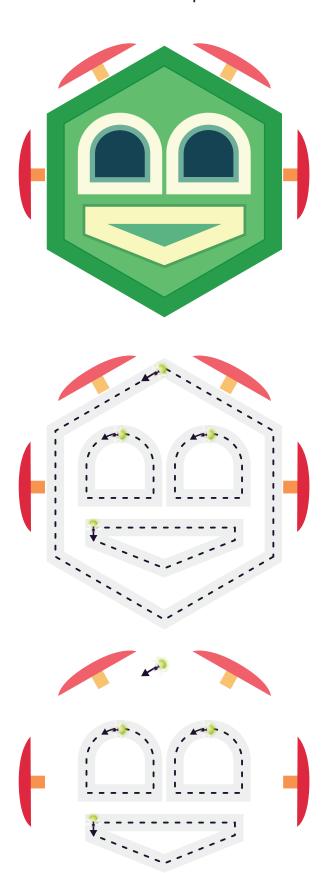

Trace the **robot's face**.

Then draw the missing **Hexahedron** shapes.

Trace the **robot's face**. Then draw the missing **rhombus** and **hexahedron** shapes.