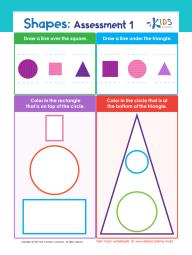

# Shapes: Assessment 1

Draw a line over the square.

Draw a line under the triangle.

Color in the rectangle that is on top of the circle.

Color in the circle that is at the bottom of the triangle.