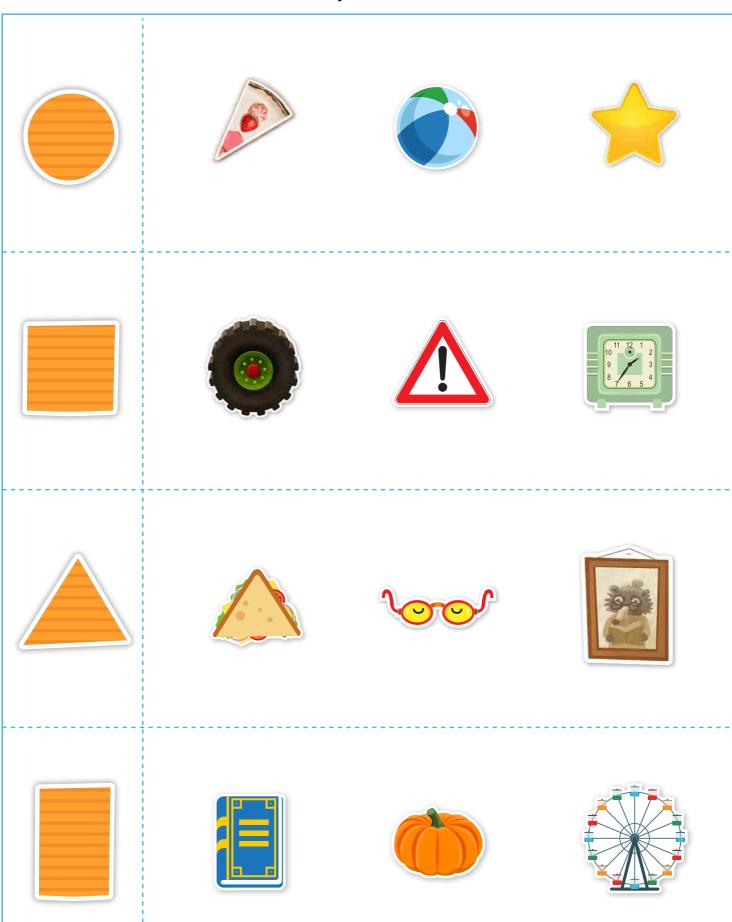

# Shapes in the Real World - KI

Look at the shapes on the left. Then circle the objects that look similar.