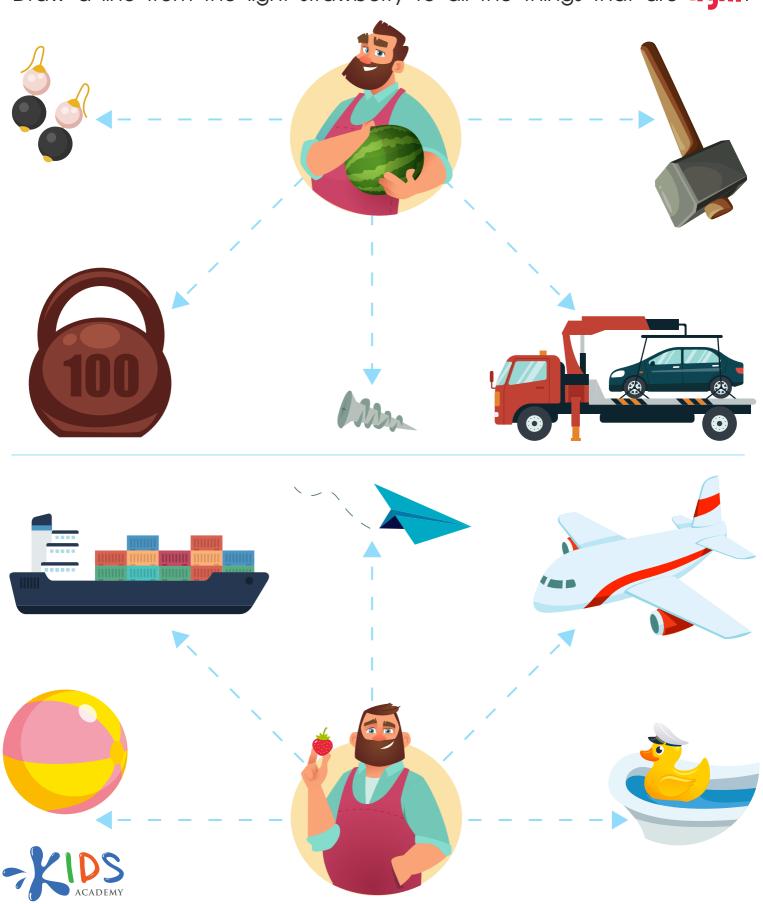

# **Heavy or Light?**

Draw a line from the picture of the heavy watermelon to all the things that are **heavy**.

Draw a line from the light strawberry to all the things that are **light**.