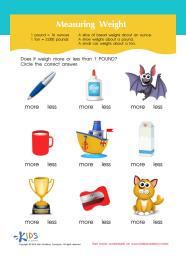

# Measuring Weight

1 pound = 16 ounces 1 ton = 2,000 pounds A slice of bread weighs about an ounce. A shoe weighs about a pound. A small car weighs about a ton.

Does it weigh more or less than 1 POUND? Circle the correct answer.

more less

more less

more less

more less

more less

more less

more less

more less

more less