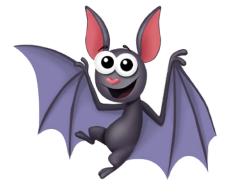

# Measuring Weight

1 pound = 16 ounces 1 ton = 2,000 pounds A slice of bread weighs about an ounce. A shoe weighs about a pound. A small car weighs about a ton.

Does it weigh more or less than 1 POUND? Circle the correct answer.

more less

more less

more less

more less

more less

more less

more less

more less