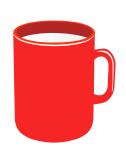

# Measuring Weight

1 pound = 16 ounces 1 ton = 2,000 pounds A slice of bread weighs about an ounce. A shoe weighs about a pound. A small car weighs about a ton.

Does it weigh more or less than 1 POUND? Circle the correct answer.

more less

more less

more less

more less

more less

more less

more less

more less