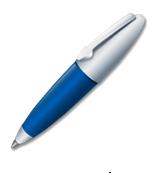

# Measuring Weight

1 pound = 16 ounces 1 ton = 2,000 pounds A slice of bread weighs about an ounce. A shoe weighs about a pound. A small car weighs about a ton.

Does it weigh more or less than 1 POUND? Circle the correct answer.

more less

more less

more less

more less

more less

more less

more less

more less