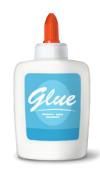

# Measuring Weight

1 pound = 16 ounces 1 ton = 2,000 pounds A slice of bread weighs about an ounce. A shoe weighs about a pound. A small car weighs about a ton.

Does it weigh more or less than 1 POUND? Circle the correct answer.

more less

more less

more less

more less

more less

more less

more less

more less