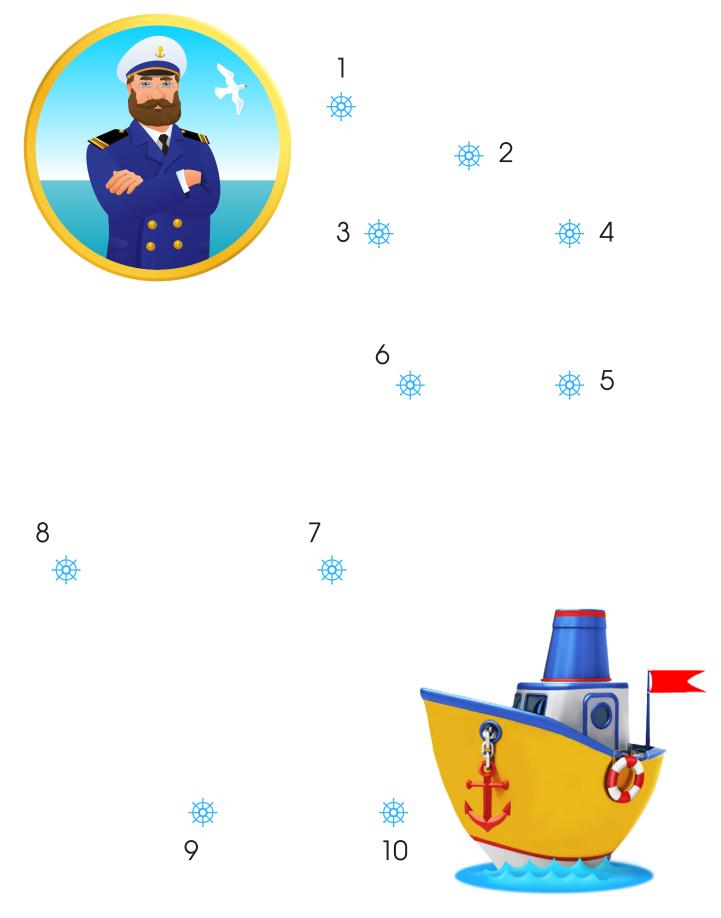

# Count with the Captain - KIDS

Help the brave captain find the path to his ship. Draw a line to connect the numbers from 1 to 10.

Get more worksheets at www.kidsacademy.mobi