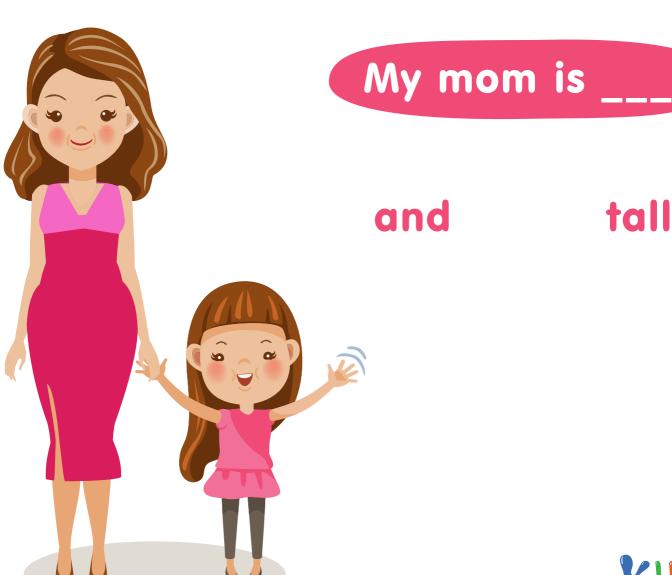

## **Word Sense**

Look at the picture. Circle the word that is missing from the sentence.

I \_\_\_ the sun.

see

eat