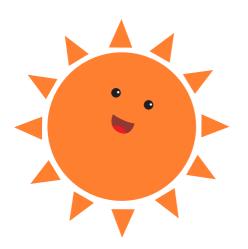

## **Word Sense**

Look at the picture. Circle the word that is missing from the sentence.

I \_\_\_ the sun.

see

eat