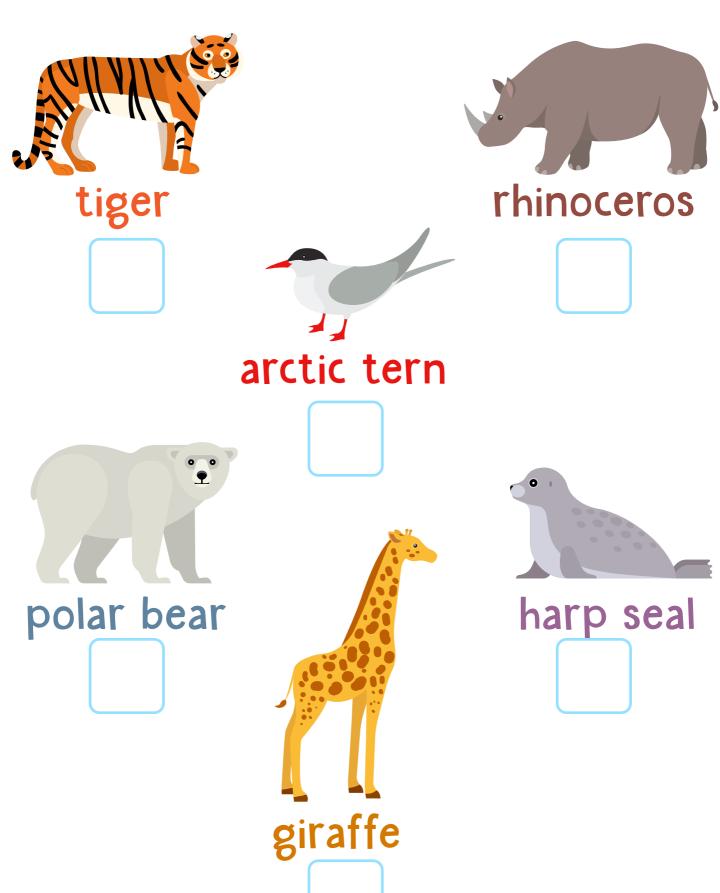

# · Arctic World

Check the animals that live in the Arctic.



#### **Arctic World Worksheet**



## Worksheet Answer Key.

Scan the QR code to get the answer key for this worksheet. In it, you'll also find an explanation of how to solve the worksheet and additional learning resources.





#### Complete this worksheet online.

Scan the QR code below to open this interactive worksheet!

Let your child learn and play! The worksheet comes with a professional voice over of the task, and will be automatically checked and scored upon completion. Your child will also get suggestions of similar activities.



You can open this online worksheet in any browser and on any device. NO registration or app installation is needed to start learning. Just scan the QR code and there you are!

### Ready to learn more? Use the code below to access a free lesson!

Inter