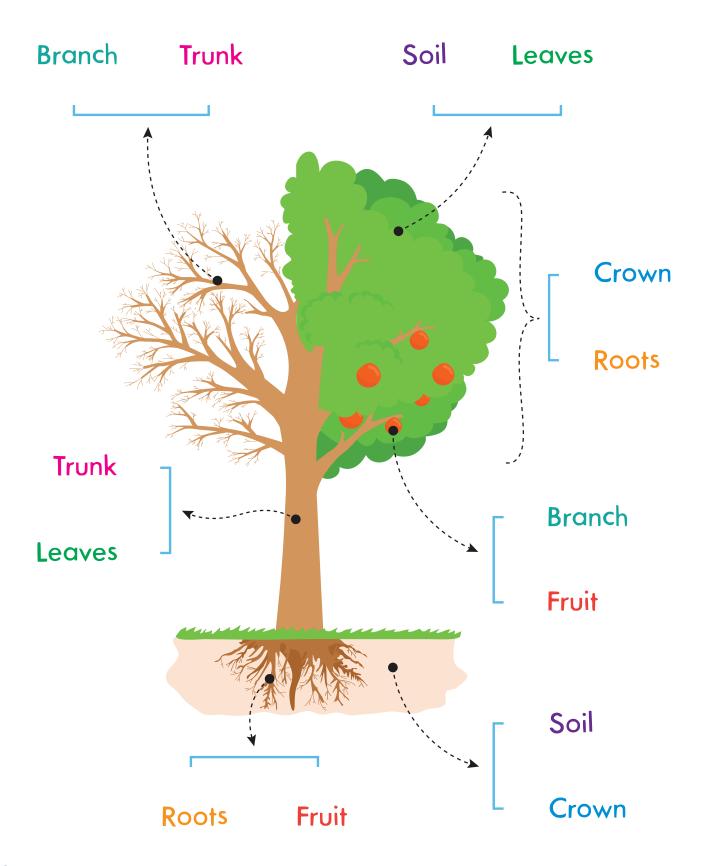

# Earth Day: Tree Diagram

Label all the parts of the tree by drawing a circle around the correct names.