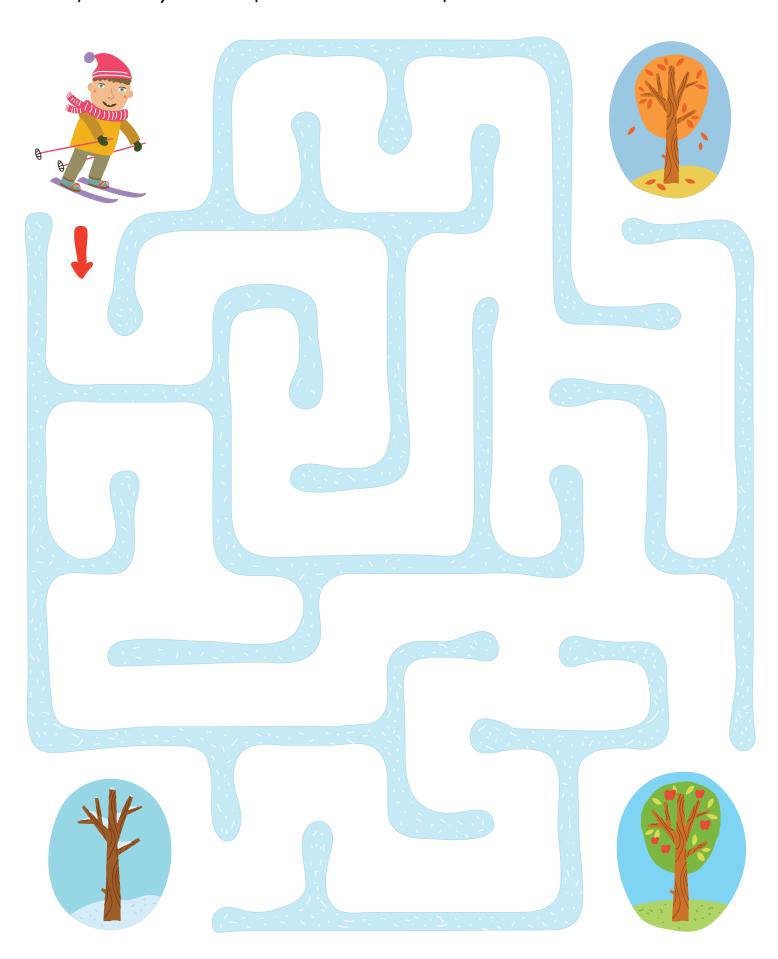

# Snowy Day Maze

Help the boy find his path to the correct picture of the weather.