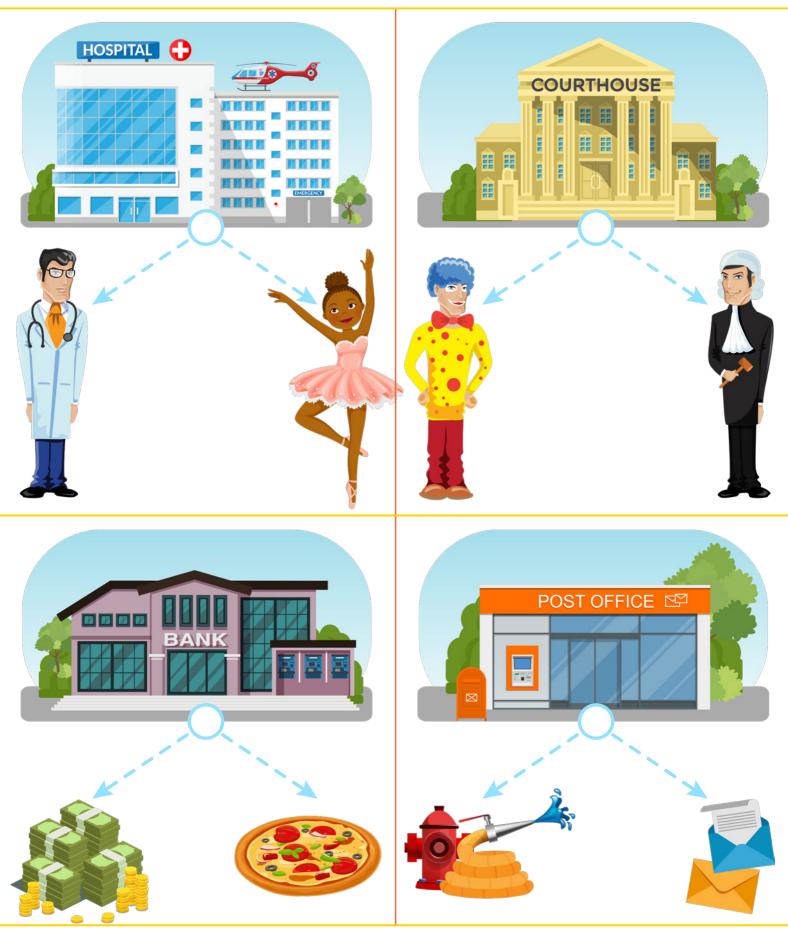

# What's inside the Building? - KUPS

In each box, draw a line to the person or object that belongs inside the building.

Copyright © 2018 Kids Academy Company. All rights reserved

Get more worksheets at www.kidsacademy.mobi

### What's Inside the Building? Worksheet

What's inside the Building?