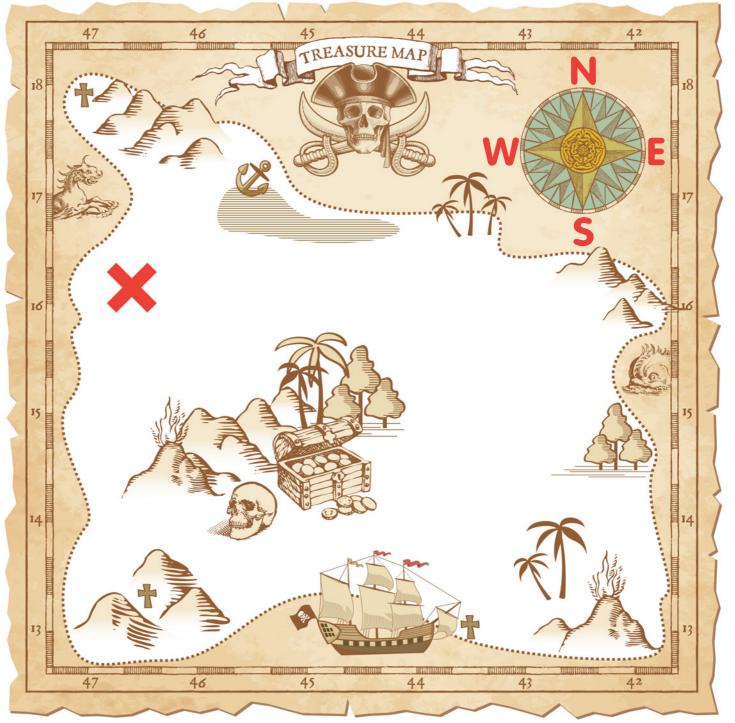

# CARDINAL DIRECTIONS: - KIDS

Follow the directions to help the pirate find the treasure.

**STEP 1:** Start at the big red cross.

**STEP 2:** Head east towards the mountains.

STEP 3: Turn south towards the palm trees.

**STEP 4:** Go west to find the treasure.

## **Cardinal Directions Treasure Map Maze Worksheet**