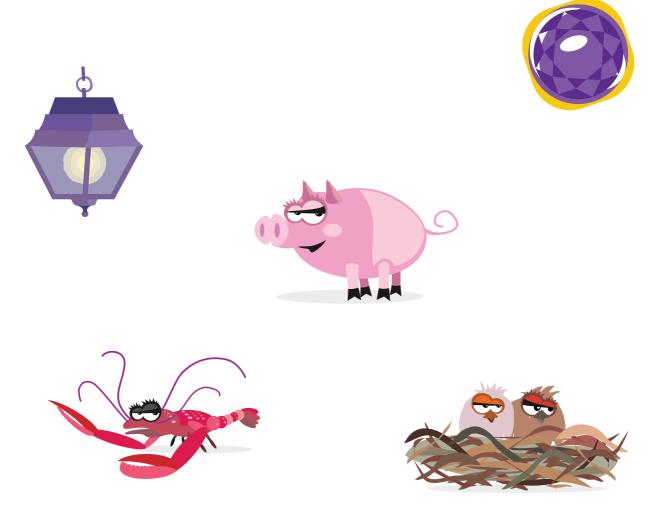

Trace the word **purple**. Start at the big red dot.

Circle all of the purple objects.