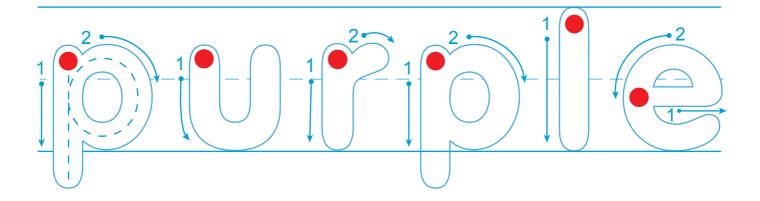

Trace the word **purple**. Start at the big red dot.

Circle all of the purple objects.