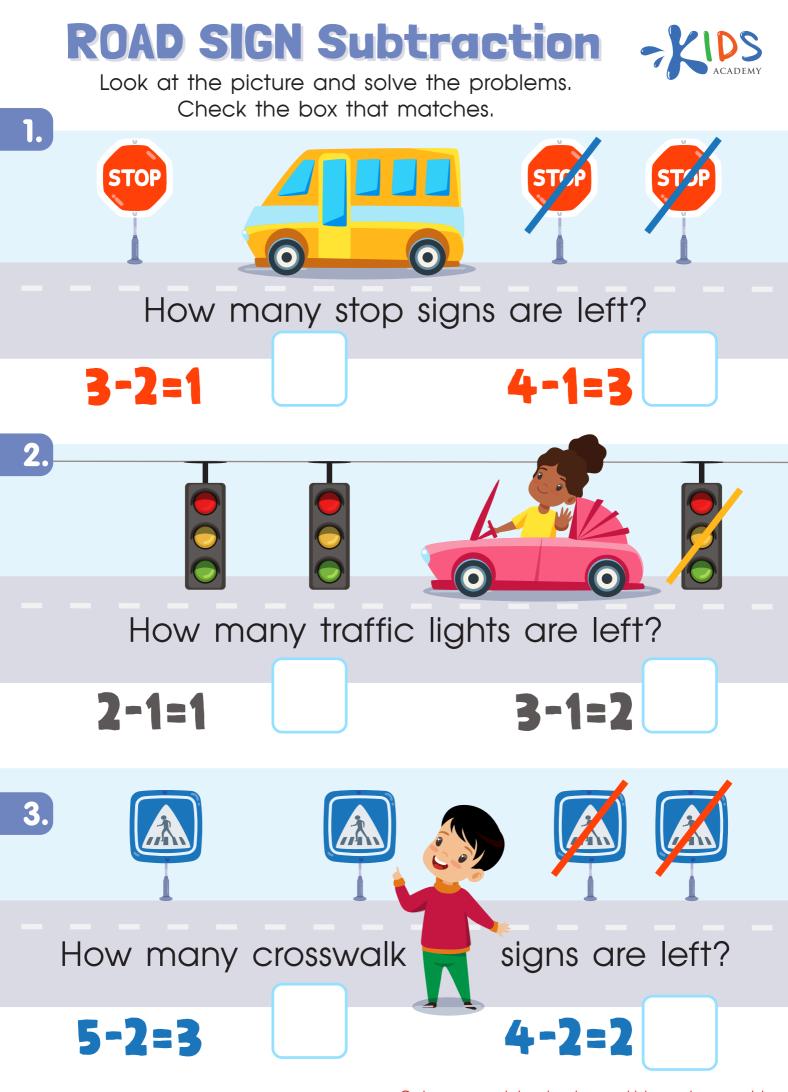

## **Road Sign Subtraction Worksheet**



## Worksheet Answer Key.

Scan the QR code to get the answer key for this worksheet. In it, you'll also find an explanation of how to solve the worksheet and additional learning resources.





## Complete this worksheet online.

Scan the QR code below to open this interactive worksheet!

Let your child learn and play! The worksheet comes with a professional voice over of the task, and will be automatically checked and scored upon completion. Your child will also get suggestions of similar activities.



You can open this online worksheet in any browser and on any device. NO registration or app installation is needed to start learning. Just scan the QR code and there you are!

## Ready to learn more? Use the code below to access a free lesson!

I