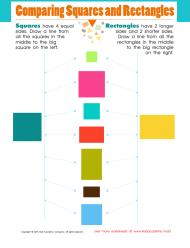

## **Comparing Squares and Rectangles**

**Squares** have 4 equal sides. Draw a line from all the squares in the middle to the big square on the left.

Rectangles have 2 longer sides and 2 shorter sides. Draw a line from all the rectangles in the middle to the big rectangle on the right.