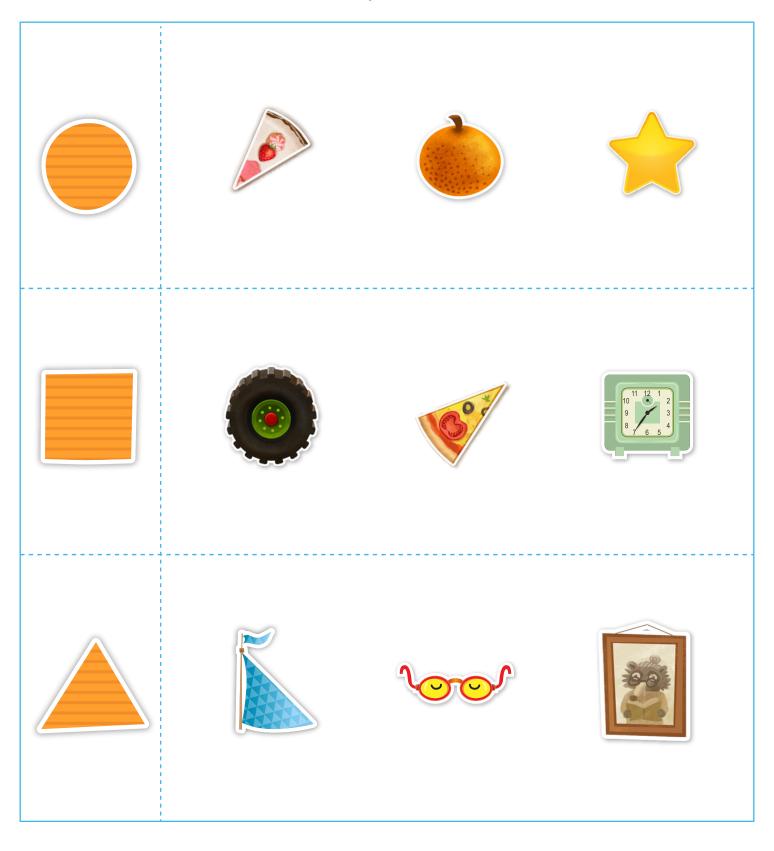

## Preschool Geometry

Look at the shapes on the left. Then circle the objects that look similar.