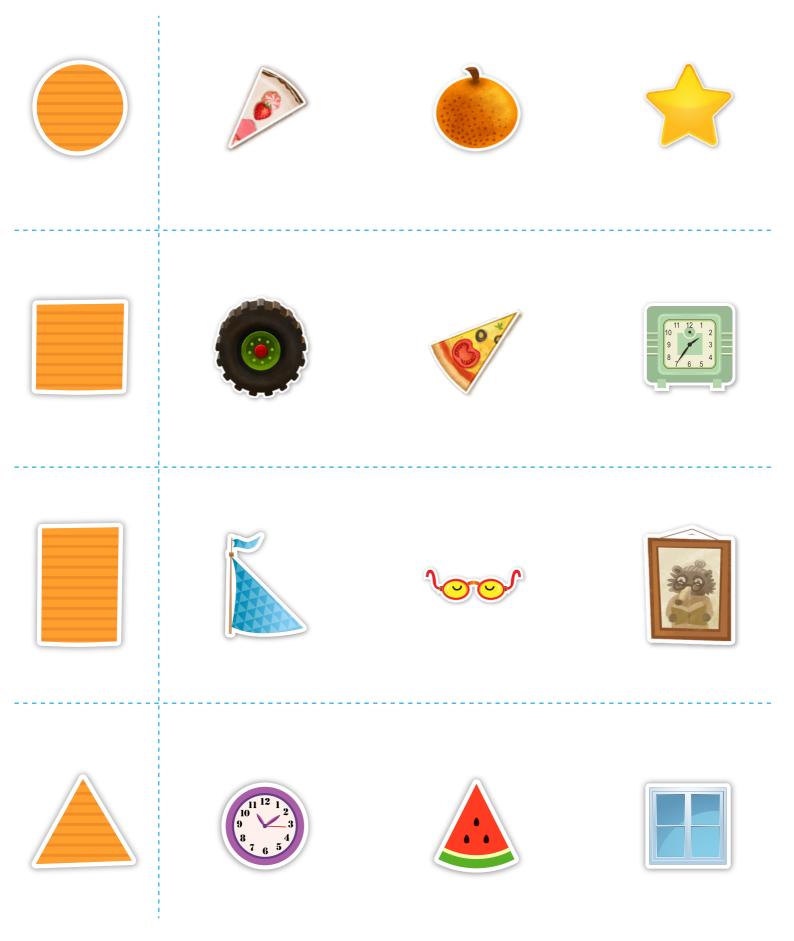

# Preschool Geometry

Look at the shapes on the left. Then circle the objects that look similar.

#### Worksheet Answer Key.

Scan the QR code to get the answer key for this worksheet. In it, you'll also find an explanation of how to solve the worksheet and additional learning resources.

| The | Look at the shapes<br>n circle the objects | s on the left.<br>that look similar. | -        |  |
|-----|--------------------------------------------|--------------------------------------|----------|--|
|     | <b>A</b>                                   |                                      | *        |  |
|     | ۲                                          | Ŵ                                    | <b>K</b> |  |
|     | Ň                                          | <u>کھر</u>                           | No.      |  |
|     | ۲                                          | ٨                                    |          |  |