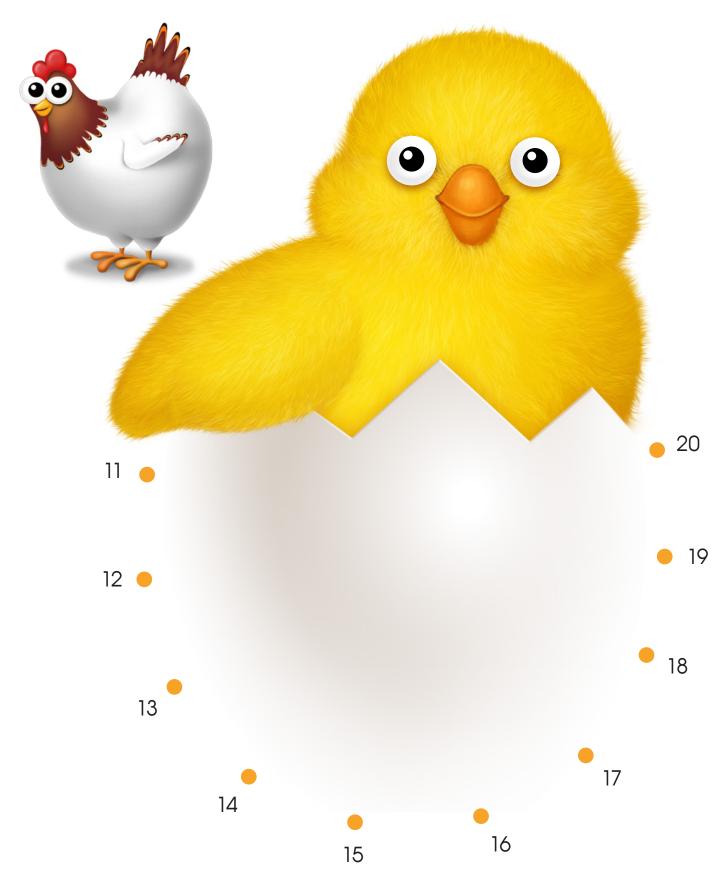

## Chicken and Egg Dot-to-Dot

Look at the picture and connect the dots from 11 to 20.