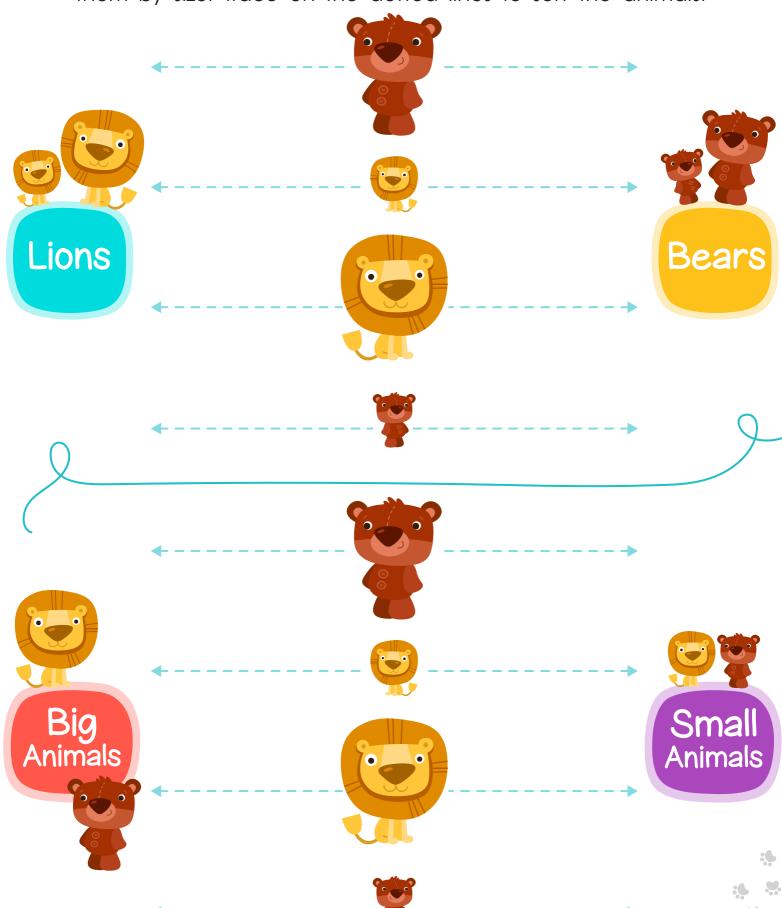

#### Sort the Same Group 2 different ways: Animals

Look at the animals. Sort them by animal type. Then, sort them by size. Trace on the dotted lines to sort the animals.