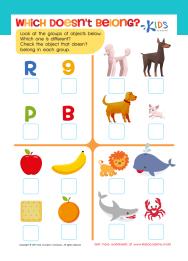

WHICH DOESN'T BEIONG? KIDS Look at the groups of objects below. Which one is different? Check the object that doesn't belong in each group.