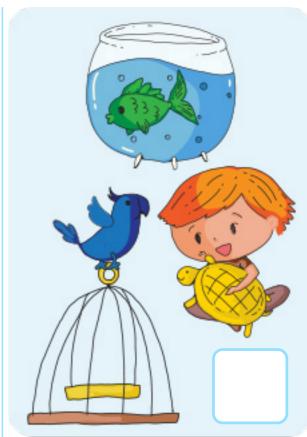

# Harry's Pets

Trace on the dotted lines to see what Harry says about his pets.

Then, check the correct picture of him and his pets.