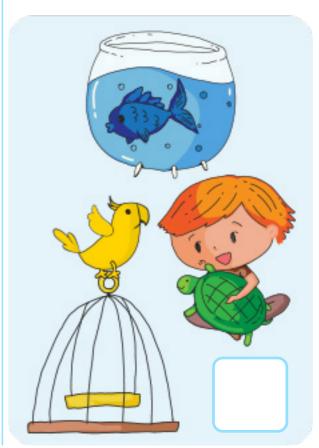

# Harry's Pets

Trace on the dotted lines to see what Harry says about his pets.

Then, check the correct picture of him and his pets.