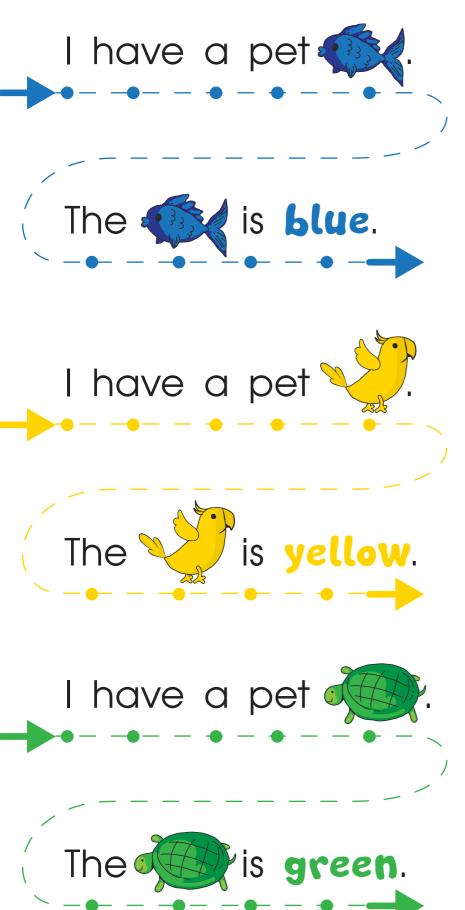

# Harry's Pets

Trace on the dotted lines to see what Harry says about his pets.

Then, check the correct picture of him and his pets.